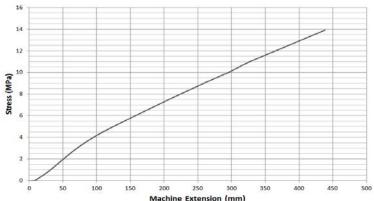

#### Stress (MPa) PVC Material

For all measurements, weights and other technical data specified in this data sheet, please allow for a deviation of not less than +/-5%. The illustration may deviate from the actual product.

### Stress (MPa) PVC Material

For all measurements, weights and other technical data specified in this data sheet, please allow for a deviation of not less than +/-5%. The illustration may deviate from the actual product.

## Stress (MPa) PVC Material

For all measurements, weights and other technical data specified in this data sheet, please allow for a deviation of not less than +/-5%. The illustration may deviate from the actual product.