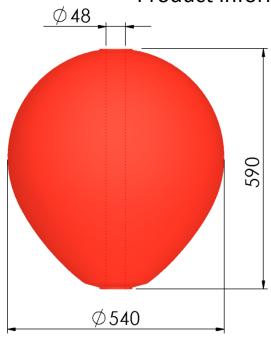

## Product information

| Article number            | CC4    |
|---------------------------|--------|
| Diameter (max recomended) | 540 mm |
| Height (max)              | 590 mm |
| Weight (nominal)          | 5,3 Kg |
| Internal tube diameter    | 48 mm  |
| Valve type                | V10    |
| Gross volume              | 100 L  |
| Recommended max load      | 60 Kg  |