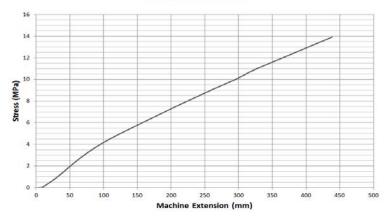

#### Stress (MPa) PVC Material

For all measurements, weights and other technical data specified in this data sheet, please allow for a deviation of not less than +/-5%. The illustration may deviate from the actual product.