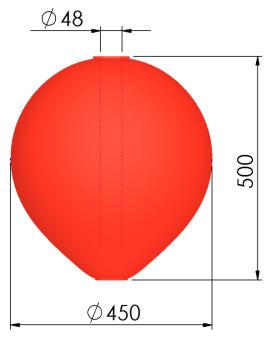

### **Product information**

| Article number            | CC3    |
|---------------------------|--------|
| Diameter (max recomended) | 450 mm |
| Height (max)              | 500 mm |
| Weight (nominal)          | 3,9 Kg |
| Internal tube diameter    | 48 mm  |
| Valve type                | V10    |
| Gross volume              | 55 L   |
| Recommended max load      | 33 Kg  |