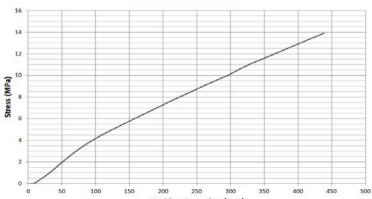

#### Stress (MPa) PVC Material

For all measurements, weights and other technical data specified in this data sheet, please allow for a deviation of not less than +/-5%. The illustration may deviate from the actual product.