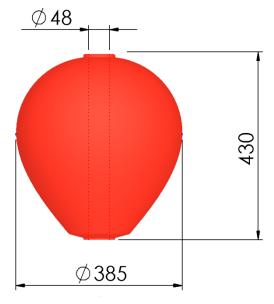

### **Product information**

| Article number            | CC2     |
|---------------------------|---------|
| Diameter (max recomended) | 385 mm  |
| Height (max)              | 430mm   |
| Weight (nominal)          | 2,6 Kg  |
| Internal tube diameter    | 48 mm   |
| Valve type                | V10     |
| Gross volume              | 29 L    |
| Recommended max load      | 17,5 Kg |