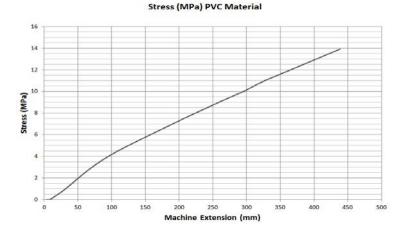

# **Technical information**

| Breaking load for ropehold             | 1400 kp  |  |
|----------------------------------------|----------|--|
| Buoy body material description         |          |  |
| Hardness, shore A                      | 66       |  |
| Tensile strength                       | 13,9 MPa |  |
| Elongation at break                    | 587%     |  |
| Cold flex temperature                  | -33°C    |  |
| Recommended max temp.                  | 40°C     |  |
| Temp. not to be exceeded               | 50°C     |  |
| Specific gravity                       | 1,17     |  |
| Body and Ropehold made from PVC.       |          |  |
| No use of CFC. Cadmium free.           |          |  |
| Made by Welcotec production technology |          |  |
|                                        |          |  |