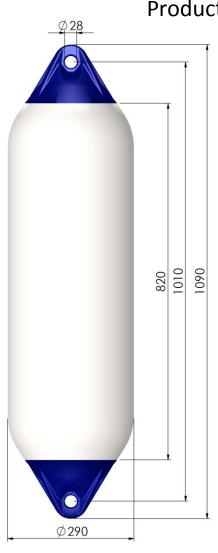

# **Product information**

| Article number            | F6      |
|---------------------------|---------|
| Diameter (max recomended) | 290 mm  |
| Height (max)              | 1090 mm |
| Weight (nominal)          | 4,2 Kg  |
| Eye diameter for ropehold | 28 mm   |
| Valve type                | V10     |
| Gross volume              | 60 L    |