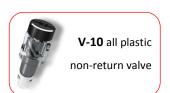

### **Product information**

| Article number            | F2      |
|---------------------------|---------|
| Diameter (max recomended) | 220 mm  |
| Height (max)              | 610 mm  |
| Weight (nominal)          | 1,75 Kg |
| Eye diameter for ropehold | 28 mm   |
| Valve type                | V10     |
| Gross volume              | 16 L    |