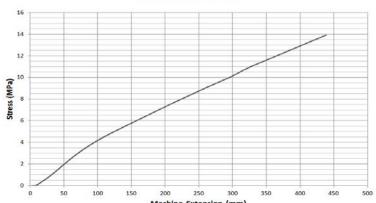

### **Technical information**

| recinited information                 |          |
|---------------------------------------|----------|
| Breaking load for ropehold            | 1400 kp  |
| <b>Buoy body material description</b> |          |
| Hardness, shore A                     | 66       |
| Tensile strength                      | 13,9 MPa |
| Elongation at break                   | 587%     |
| Cold flex temperature                 | -33°C    |
| Recommended max temp.                 | 40°C     |
| Temp. not to be exceeded              | 50°C     |
| Specific gravity                      | 1,17     |
| Body and Ropehold made from PVC.      |          |
| No use of CFC. Cadmium free.          |          |

### Stress (MPa) PVC Material

For all measurements, weights and other technical data specified in this data sheet, please allow for a deviation of not less than +/-5%. The illustration may deviate from the actual product.