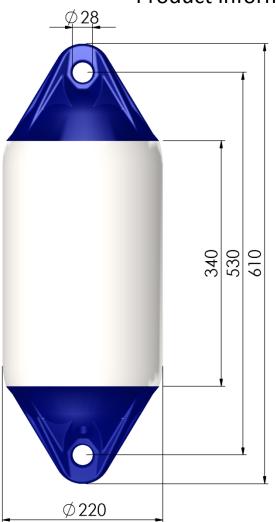

### **Product information**

| Article number            | F2      |
|---------------------------|---------|
| Diameter (max recomended) | 220 mm  |
| Height (max)              | 610 mm  |
| Weight (nominal)          | 1,75 Kg |
| Eye diameter for ropehold | 28 mm   |
| Valve type                | V10     |
| Gross volume              | 16 L    |