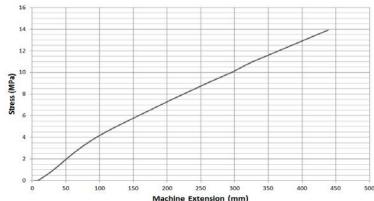

## Stress (MPa) PVC Material

For all measurements, weights and other technical data specified in this data sheet, please allow for a deviation of not less than +/-5%. The illustration may deviate from the actual product.