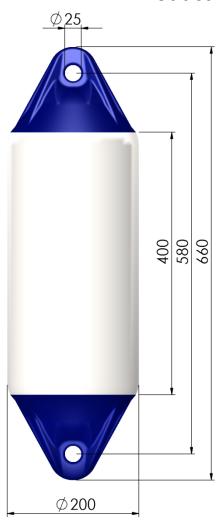

## **Product information**

| Article number            | F02     |
|---------------------------|---------|
| Diameter (max recomended) | 200 mm  |
| Height (max)              | 660 mm  |
| Weight (nominal)          | 1,65 Kg |
| Eye diameter for ropehold | 25 mm   |
| Valve type                | V10     |
| Gross volume              | 15 L    |