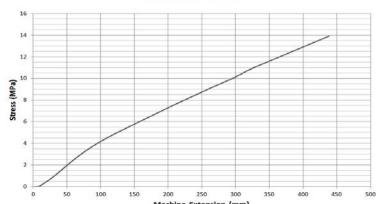

## **Technical information**

| Breaking load for ropehold               | 600 kp   |
|------------------------------------------|----------|
| <b>Buoy body material description</b>    |          |
| Hardness, shore A                        | 66       |
| Tensile strength                         | 13,9 MPa |
| Elongation at break                      | 587%     |
| Cold flex temperature                    | -33°C    |
| Recommended max temp.                    | 40°C     |
| Temp. not to be exceeded                 | 50°C     |
| Specific gravity                         | 1,17     |
| Body and Ropehold made from PVC.         |          |
| No use of CFC. Cadmium free.             |          |
| Made by Polymatic® production technology |          |

## Stress (MPa) PVC Material

For all measurements, weights and other technical data specified in this data sheet, please allow for a deviation of not less than +/-5%. The illustration may deviate from the actual product.