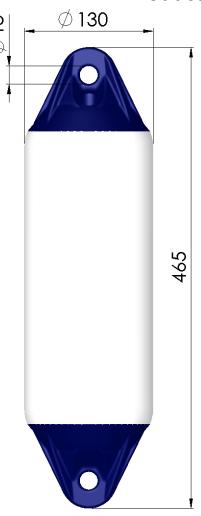

# **Product information**

| Article number            | F01 M   |
|---------------------------|---------|
| Diameter (max recomended) | 130 mm  |
| Height (max)              | 465 mm  |
| Weight (nominal)          | 0,68 Kg |
| Eye diameter for ropehold | 18 mm   |
| Valve type                | V10     |
| Gross volume              | 4,05 L  |