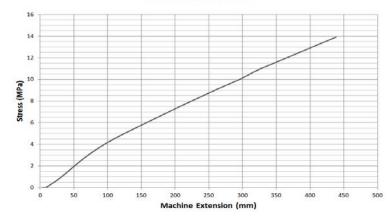

#### **Technical information**

| Breaking load for ropehold               | 600 kp   |  |
|------------------------------------------|----------|--|
| <b>Buoy body material description</b>    |          |  |
| Hardness, shore A                        | 66       |  |
| Tensile strength                         | 13,9 MPa |  |
| Elongation at break                      | 587%     |  |
| Cold flex temperature                    | -33°C    |  |
| Recommended max temp.                    | 40°C     |  |
| Temp. not to be exceeded                 | 50°C     |  |
| Specific gravity                         | 1,17     |  |
| Body and Ropehold made from PVC.         |          |  |
| No use of CFC. Cadmium free.             |          |  |
| Made by Polymatic® production technology |          |  |

#### Stress (MPa) PVC Material

For all measurements, weights and other technical data specified in this data sheet, please allow for a deviation of not less than +/-5%. The illustration may deviate from the actual product.