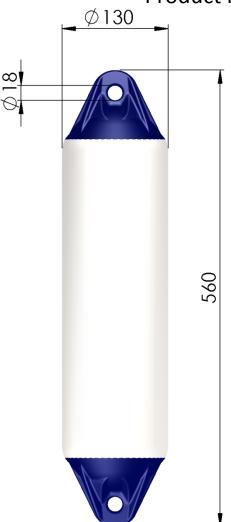

### **Product information**

| Article number            | F01 L   |
|---------------------------|---------|
| Diameter (max recomended) | 130 mm  |
| Height (max)              | 560 mm  |
| Weight (nominal)          | 0,75 Kg |
| Eye diameter for ropehold | 18 mm   |
| Valve type                | V10     |
| Gross volume              | 5,3 L   |