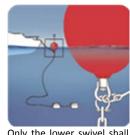

#### POLYFORM® OF NORWAY

The POLYFORM® CCE-3 / CCD-3 is a heavy duty mooring buoy, ready assembled with a short / long iron rod and swivel. The rod and the swivel at the lower end are hot dipped galvanized. Upper part and the grip ring on top of the iron are coated with a dark blue plastic material. Polyform mooring buoys are made for surface use only! Only the swivel (below water) shall be used for mooring. The upper gripring is not made for mooring.

Only the lower swivel shall be used for mooring. Do not expose the buoy to a load of more than 60% of its total buoyancy. All mooring shall be checked for wear and tear twice a year.