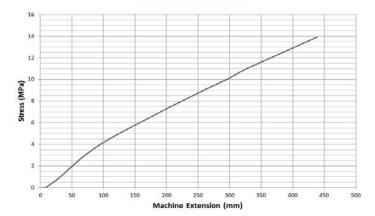

## **Technical information**

| <b>Buoy body material description</b> |          |  |
|---------------------------------------|----------|--|
| Hardness, shore A                     | 66       |  |
| Tensile strength                      | 13,9 MPa |  |
| Elongation at break                   | 587%     |  |
| Cold flex temperature                 | -33°C    |  |
| Recommended max temp.                 | 40°C     |  |
| Temp. not to be exceeded              | 50°C     |  |
| Specific gravity                      | 1,17     |  |
| Body and centre tube made from PVC.   |          |  |
| No use of CEC Cadmium free            |          |  |

#### Stress (MPa) PVC Material

For all measurements, weights and other technical data specified in this data sheet, please allow for a deviation of not less than +/-5%. The illustration may deviate from the actual product.