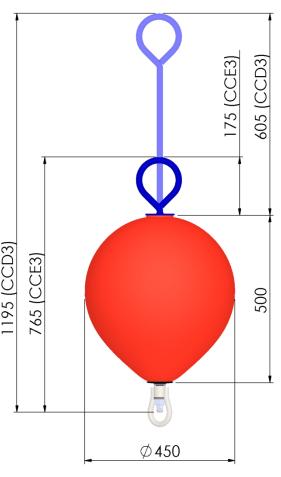

#### POLYFORM® OF NORWAY

The POLYFORM® CCE-3 / CCD-3 is a heavy duty mooring buoy, ready assembled with a short / long iron rod and swivel. The rod and the swivel at the lower end are hot dipped galvanized. Upper part and the grip ring on top of the iron are coated with a dark blue plastic material. Polyform mooring buoys are made for surface use only! Only the swivel (below water) shall be used for mooring. The upper gripring is not made for mooring.

# **Product information**

| Article number            | CCE3    |
|---------------------------|---------|
| Diameter (max recomended) | 450 mm  |
| Total length of steel rod | 765 mm  |
| Rod diameter              | 19 mm   |
| Weight (nominal)          | 7,0 Kg  |
| Valve type                | V10     |
| Gross volume              | 55 L    |
| Recommended max load      | 31,5 Kg |

| Article number            | CCD3    |
|---------------------------|---------|
| Diameter (max recomended) | 450 mm  |
| Total length of steel rod | 1195 mm |
| Rod diameter              | 19 mm   |
| Weight (nominal)          | 8,0 Kg  |
| Valve type                | V10     |
| Gross volume              | 55 L    |
| Recommended max load      | 31,0 Kg |