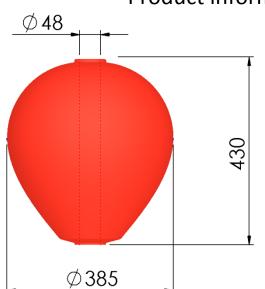

# Product information

| Article number            | CC2     |
|---------------------------|---------|
| Diameter (max recomended) | 385 mm  |
| Height (max)              | 430mm   |
| Weight (nominal)          | 2,6 Kg  |
| Internal tube diameter    | 48 mm   |
| Valve type                | V10     |
| Gross volume              | 29 L    |
| Recommended max load      | 17,5 Kg |