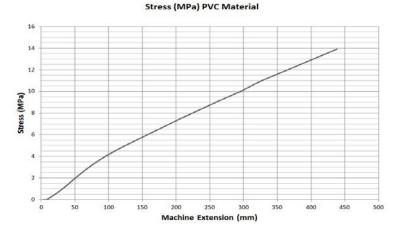

# **Technical information**

| Buoy body material description      |          |  |
|-------------------------------------|----------|--|
| Hardness, shore A                   | 66       |  |
| Tensile strength                    | 13,9 MPa |  |
| Elongation at break                 | 587%     |  |
| Cold flex temperature               | -33°C    |  |
| Recommended max temp.               | 40°C     |  |
| Temp. not to be exceeded            | 50°C     |  |
| Specific gravity                    | 1,17     |  |
| Body and centre tube made from PVC. |          |  |
| No use of CFC. Cadmium free.        |          |  |