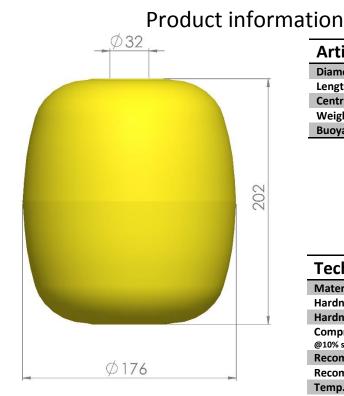

## Article numberBPB3500Diameter176 mmLength202 mmCentre hole diameter32 mmWeight (nominal)510 gBuoyancy3 500 g

| Technical information                               |         |
|-----------------------------------------------------|---------|
| Material                                            | EVA     |
| Hardness surface, shore A                           | 40      |
| Hardness foam core, shore A                         | 30      |
| Compression strength<br>@10% strain speed 10 mm/min | 210 kPa |
| Recommended min temp.                               | -25°C   |
| Recommended max temp.                               | 40°C    |
| Temp. not to be exceeded                            | 50°C    |
| Density (g/l.)                                      | 130     |