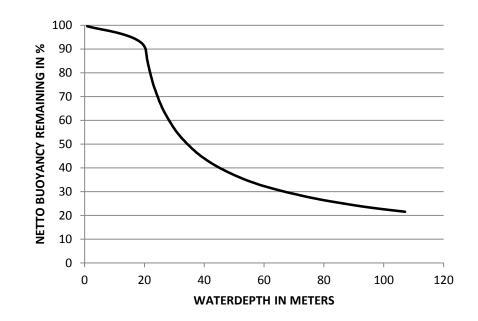

to be exceeded                            | 50°C    |
| Density (g/l.)                                      | 130     |

## Polyform AS

Polyform AS is a world leading manufacturer of buoys fenders and floats, and the originator of the modern inflatable plastic buoy. The company is registered in Norway and situated in Ålesund at the northwestern coast of Norway, and benefits from being located in one of the world's most innovative maritime environments.

The product range of Polyform AS consists of: • Inflatable buoys and fenders made from soft Vinyl plastics.

•Purse Seine Floats, buoys and marina fenders made from BACELL closed cell foam.

•Hard-shell buoys and pontoon floats made from PE and filled with foam.

Maru Watersport & Industrie +31 (0)297-363009 maru@polyform.nl www.maru.nl



For all measurements, weights and other technical data specified in this data sheet, please allow for a deviation of not less than +/-5%. The illustration may deviate from the actual product.