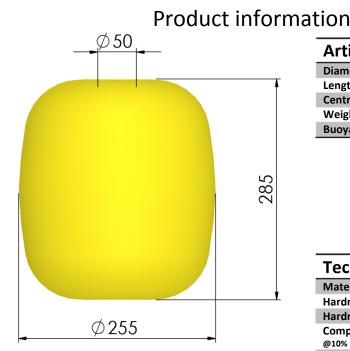

| Article number       | BPB11000 |
|----------------------|----------|
| Diameter             | 255 mm   |
| Length               | 285 mm   |
| Centre hole diameter | 50 mm    |
| Weight (nominal)     | 1 210 g  |
| Buoyancy             | 10 900 g |
|                      |          |