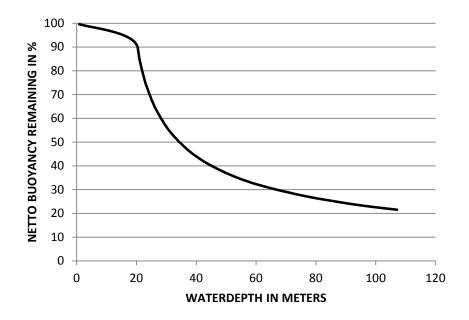

be exceeded                            | 50°C    |
| Density (g/l.)                                      | 100     |

## Polyform AS

Polyform AS is a world leading manufacturer of buoys fenders and floats, and the originator of the modern inflatable plastic buoy. The company is registered in Norway and situated in Ålesund at the northwestern coast of Norway, and benefits from being located in one of the world's most innovative maritime environments.

The product range of Polyform AS consists of: •Inflatable buoys and fenders made from soft Vinyl plastics.

• Purse Seine Floats, buoys and marina fenders made from BACELL closed cell foam.

•Hard-shell buoys and pontoon floats made from PE and filled with foam

**Maru Watersport & Industrie** +31 (0)297-363009 maru@polyform.nl www.maru.nl



For all measurements, weights and other technical data specified in this data sheet, please allow for a deviation of not less than +/-5%. The illustration may deviate from the actual product.