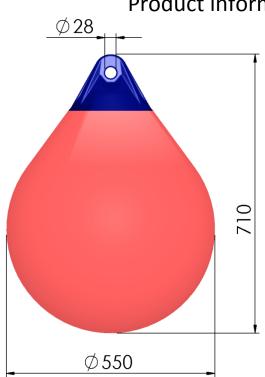

## Product information

| Article number            | A4     |
|---------------------------|--------|
| Diameter (max recomended) | 550 mm |
| Height (max)              | 710 mm |
| Weight (nominal)          | 4,1 Kg |
| Eye diameter for ropehold | 28 mm  |
| Valve type                | V10    |
| Gross volume              | 90 L   |
| Recommended max load      | 54 Kg  |