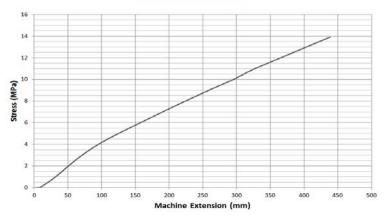

## Stress (MPa) PVC Material

For all measurements, weights and other technical data specified in this data sheet, please allow for a deviation of not less than +/-5%. The illustration may deviate from the actual product.