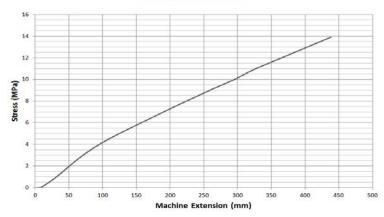

## **Technical information**

| Breaking load for ropehold             | 1400 kp  |
|----------------------------------------|----------|
| Buoy body material description         |          |
| Hardness, shore A                      | 66       |
| Tensile strength                       | 13,9 MPa |
| Elongation at break                    | 587%     |
| Cold flex temperature                  | -33°C    |
| Recommended max temp.                  | 40°C     |
| Temp. not to be exceeded               | 50°C     |
| Specific gravity                       | 1,17     |
| Buoy and Ropehold made from PVC.       |          |
| No use of CFC. Cadmium free.           |          |
| Made by Welcotec production technology |          |
|                                        |          |

### Stress (MPa) PVC Material

For all measurements, weights and other technical data specified in this data sheet, please allow for a deviation of not less than +/-5%. The illustration may deviate from the actual product.