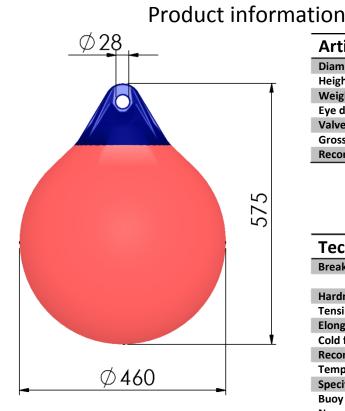

#### Article number A3 Diameter (max recomended) 460 mm Height (max) 575 mm Weight (nominal) 3,1 Kg Eye diameter for ropehold 28 mm Valve type V10 **Gross volume** 52 L **Recommended max load** 31 Kg