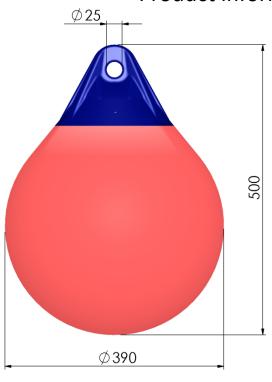

## **Product information**

| Article number            | A2      |
|---------------------------|---------|
| Diameter (max recomended) | 390 mm  |
| Height (max)              | 500 mm  |
| Weight (nominal)          | 2,1 Kg  |
| Eye diameter for ropehold | 25 mm   |
| Valve type                | V10     |
| Gross volume              | 32 L    |
| Recommended max load      | 19,2 Kg |