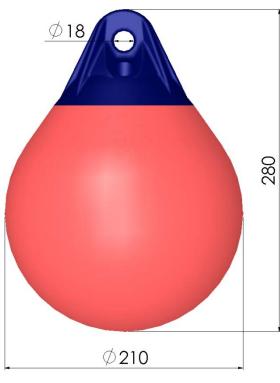

## **Product information**

| Article number            | A0          |
|---------------------------|-------------|
| Diameter (max recomended) | 210 mm      |
| Height (max)              | 280 mm      |
| Weight (nominal)          | 0,6 Kg      |
| Eye diameter for ropehold | 18 mm       |
| Valve type                | All plastic |
| Gross volume              | 5,7 L       |
| Recommended max load      | 3,4 Kg      |